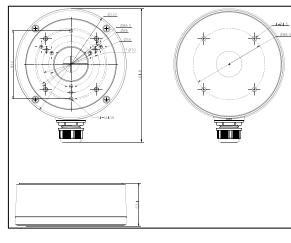

### Dimension:

DS-1280ZJ-S

Order Model:

### Parameter:

| Model      | DS-1280ZJ-S           |
|------------|-----------------------|
|            | Junction Box for      |
| Parameters | Dome Camera           |
| Appearance | Hikvision White       |
| Material   | Aluminum Alloy        |
| Dimension  | Φ 137 x 53.4x 164.8mm |
| Weight     | 527g                  |
|            |                       |