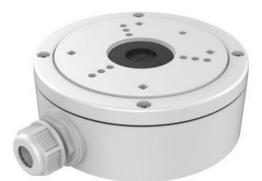

# DS-1280ZJ-S

#### Junction Box for Dome Camera

#### Features:

- Aluminum alloy material with surface spray treatment
- Waterproof design
- Cable hole on bracket makes the feature better