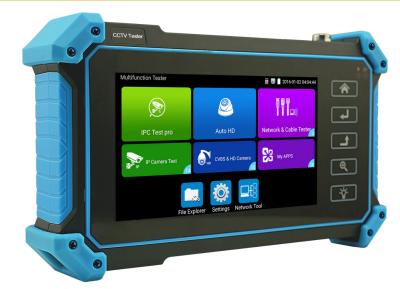

## 5.4-inch Touch Screen CCTV tester

- 5.4-inch 1152p HD Touch screen
- 4k IP-TVI-AHD-CVI inputs supported
- Optimized for Hikvision & Dahua
- PoE output for IP Camera power
- Network cable test function
- Built-in Wifi
- Android app support

## Applications:

The 5.4 inch IPS touch screen IP camera tester is designed for maintenance and installation of IP analog, HD coaxial cameras as well as other security equipment. The 1920\*1152 resolution enables it to display network HD cameras and analog cameras in high resolution. The unit supports many ONVIF PTZ and analog PTZ control, and cable test functions. CCTV installers often need to carry a variety of testing tools to complete their work. If take the all in one camera tester, making working conditions safer and increasing productivity.

## Functions:

Camera Test:

5 inch IPS touch screen, 1920\*1152 resolutions H.265 & H.264 IP, 4K video display via mainstream

8MP TVI test, 3840 x 2160P 12.5/15 FPS, 4xzoom, video record & playback, coaxial PTZ control & call OSD menu 8MP AHD test, 3840x2160P 15 FPS, 4xzoom, video record & playback, coaxial PTZ & call OSD menu 8MP CVI test, 3840 x 2160P 12.5/15FPS, 4xzoom, video record & playback, coaxial PTZ & call OSD menu