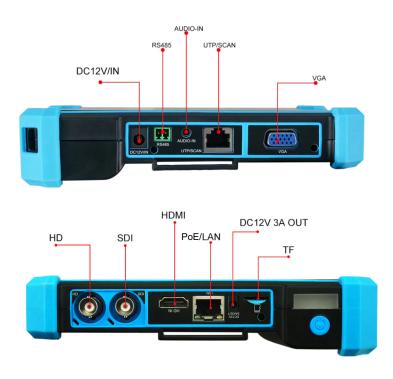

Auto HD app, auto recognize HD coax camera type and resolution, support snapshot, video record& playback, coaxial PTZ & call OSD menu.

VGA input, up to 1920 x 1200P 60FPS, support snapshot, video record & playback.\*

HDMI Input, up to 4K 30FPS, support snapshot, video record & playback.\*

Rapid ONVIF, auto log in and display image, create testing report

IPC test pro, auto scan all network segments IP, auto open PoE power and display the power. Input username and password, can scan camera image, can batch activate cameras for HIKVISION and Dahua. Jump to ONVIF interface and test tools. Test for AXIS, Hikvision camera, enter ONVIF app, input username and password to test

IP and analog display image at the same time

IPC TEST (Non-ONVIF test), test tool for HIK (for Hikvision camera), test tool for DH (for Dahua camera) CVBS camera test, PTZ controller

DC12V/3A power output, camera can be powered from DC 12 Voltage.