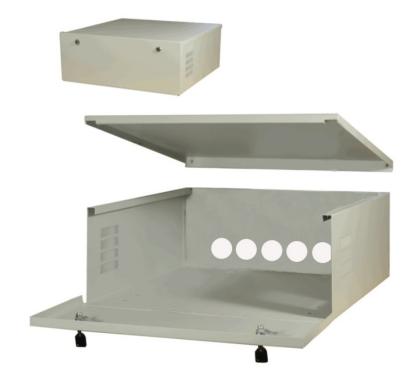

## **DVR Lock Box Large size**

## 19 inch lockable steel box for DVRs, suitable for our largest DVRs

This Steel Lock box will accommodate any sized DVR up to 19.5 inches wide and 21.5 inches deep allowing very large DVRs to be accommodated with room for connections at the rear. It gives physical security from unauthorized personnel (requirement for Data Protection act compliance). The fully removable lid allows engineers easy access to the rear connections.

- Heavy Gauge steel construction
- Meets Data protection act requirements.
- · Vented side panels
- Twin lock hinge down front panel for easy secure access
- Removable lid
- Dimensions external: 537mm wide x 564mm deep x 210mm high
- Dimensions internal: 521mm wide x 550mm deep x 185mm high
- · Cable access at the rear