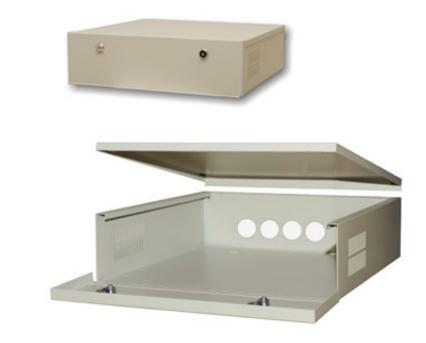

## 17 inch lockable steel box for DVRs, suitable for our medium sized DVRs

This Steel Lock box will accommodate any compact or medium sized DVR up to 17 inches wide. It gives physical security from unauthorized personnel (requirement for Data Protection act compliance). The fully removable lid allows engineers easy access to the rear connections.

- Heavy Gauge steel construction
- Meets Data protection act requirements.
- Vented side panels
- Twin lock hinge down front panel for easy secure access
- Removable lid
- Dimensions external 466mm wide x 460mm deep x 139mm high
- Dimensions internal 452mm wide x 450mm deep x 110mm high
- Cable access at the rear