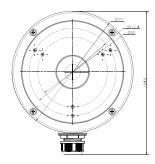

## **Dimension:**

#### Parameter:

| Model      | DS-1280ZJ-M      |
|------------|------------------|
|            | Junction Box for |
| Parameters | Dome Camera      |
| Appearance | Hikvision White  |
| Material   | Aluminum Alloy   |
| Dimension  | Φ 157×185×51.5mm |
| Weight     | 621g             |