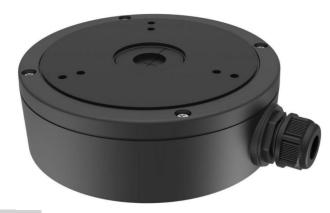

# DS-1280ZJ-M/BLACK

**Junction Box for** 

**Dome Camera** 

## Features:

- Aluminum alloy material with surface spray treatment
- Waterproof design

#### Parameter:

| Model      | DS-1280ZJ-M      |
|------------|------------------|
|            | Junction Box for |
| Parameters | Dome Camera      |
| Appearance | Hikvision White  |
| Material   | Aluminum Alloy   |
| Dimension  | Φ 157×185×51.5mm |
| Weight     | 621g             |