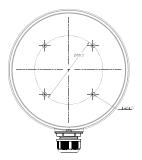

## **Dimension:**

#### Parameter:

| Model      | DS-1280ZJ-M      |
|------------|------------------|
|            | Junction Box for |
| Parameters | Dome Camera      |
| Appearance | Hikvision White  |
| Material   | Aluminum Alloy   |
| Dimension  | Φ 157×185×51.5mm |
| Weight     | 621g             |