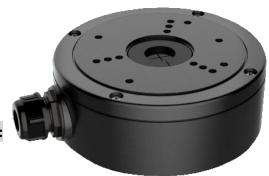

#### **Junction Box for Dome Camera**

#### Features:

- Aluminum alloy material with surface spray treatment
- Waterproof design
- Cable hole on bracket makes the feature better