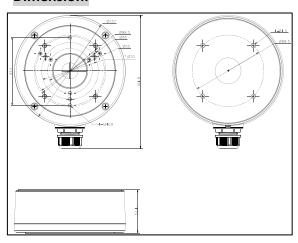

#### **Dimension:**

## Parameter:

| Model      | DS-1280ZJ-S           |
|------------|-----------------------|
|            | Junction Box for      |
| Parameters | Dome Camera           |
| Appearance | Hikvision White       |
| Material   | Aluminum Alloy        |
| Dimension  | Φ 137 x 53.4x 164.8mm |
| Weight     | 527g                  |