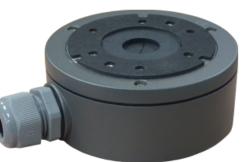

# DS-1280ZJ-XS/GREY

Junction Box for Dome(Bullet) Camera

#### Features:

- Aluminum alloy material with surface spray treatment
- Cable hole on bracket makes the feature better

# Parameter:

| Model      | DS-1280ZJ-XS         |
|------------|----------------------|
|            | Junction Box for     |
| Parameters | Dome(Bullet) Camera  |
| Appearance | Hikvision White      |
| Material   | Aluminum Alloy       |
| Dimension  | Φ 100 x 43.2 x 129mm |
| Weight     | 320g                 |