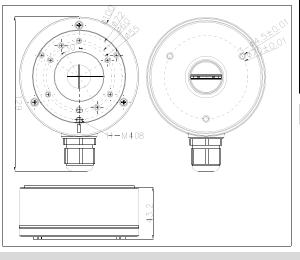

# Dimension:

Order Model:

DS-1280ZJ-XS

# Parameter:

| Model      | DS-1280ZJ-XS         |
|------------|----------------------|
|            | Junction Box for     |
| Parameters | Dome(Bullet) Camera  |
| Appearance | Hikvision White      |
| Material   | Aluminum Alloy       |
| Dimension  | Φ 100 x 43.2 x 129mm |
| Weight     | 320g                 |