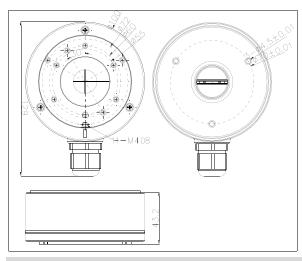

#### **Dimension:**

## Parameter:

| Model      | DS-1280ZJ-XS         |
|------------|----------------------|
|            | Junction Box for     |
| Parameters | Dome(Bullet) Camera  |
| Appearance | Hikvision White      |
| Material   | Aluminum Alloy       |
| Dimension  | Ф 100 x 43.2 x 129mm |
| Weight     | 320g                 |