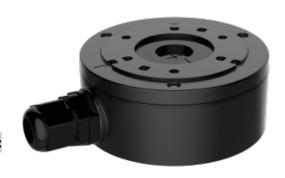

# DS-1280ZJ-XS/BLACK

Junction Box for Dome(Bullet) Camera

## Parameter:

| Model      | DS-1280ZJ-XS         |
|------------|----------------------|
|            | Junction Box for     |
| Parameters | Dome(Bullet) Camera  |
| Appearance | Hikvision White      |
| Material   | Aluminum Alloy       |
| Dimension  | Ф 100 x 43.2 x 129mm |
| Weight     | 320g                 |