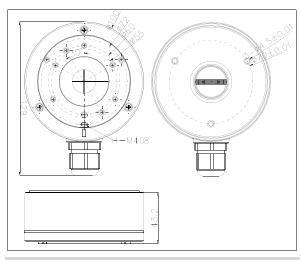

### **Dimension:**

## Parameter:

| Model      | DS-1280ZJ-XS         |
|------------|----------------------|
|            | Junction Box for     |
| Parameters | Dome(Bullet) Camera  |
| Appearance | Hikvision White      |
| Material   | Aluminum Alloy       |
| Dimension  | Ф 100 x 43.2 x 129mm |
| Weight     | 320g                 |