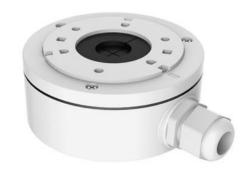

# **DS-1280ZJ-XS**

Junction Box for Dome(Bullet) Camera

### **Features:**

- Aluminum alloy material with surface spray treatment
- Cable hole on bracket makes the feature better