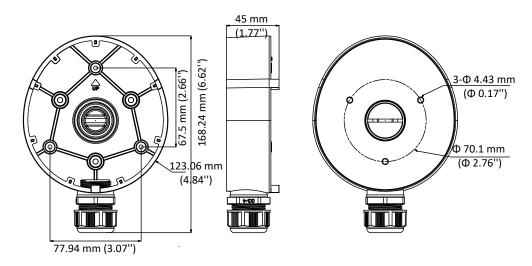

## **Dimension**

# **Parameter**

| Model      | DS-1280ZJ-TR12/GREY                                   |
|------------|-------------------------------------------------------|
| Parameters | Wall Mount                                            |
| Appearance | Grey                                                  |
| Material   | Alloy                                                 |
| Dimension  | 123.06 mm × 168.24 mm × 45 mm (4.84" × 6.62" × 1.77") |
| Weight     | 215 g (0.47 lb.)                                      |