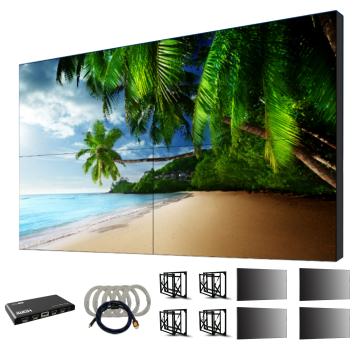

## Video Wall Complete Solution

- 55 inch LCD panels X4
- 3mm ultra thin Bessel
- Complete with wall mountings
- TV Wall interface included
- 1x Video image across 4 displays
- Easy to use, simple HDMI interface
- Complete kit of required parts

This Video Wall it provides a complete solution to allow a video image to be viewed as a single large image spread across 4 large 55 inch special video wall LCD screens. It is supplied with precise adjusting wall brackets for each LCD panel allowing the panels to be fitted tightly together.

The TV wall can be used with any HDMI source material, eg. Sky/Virgin TV receiver, PC with HDMI, or any other device with HDMI output.

4 x 55 inch, 3mm edge, Video wall panels

4 x Video wall mounting brackets with precise adjustments

Leads and HDMI control equipment