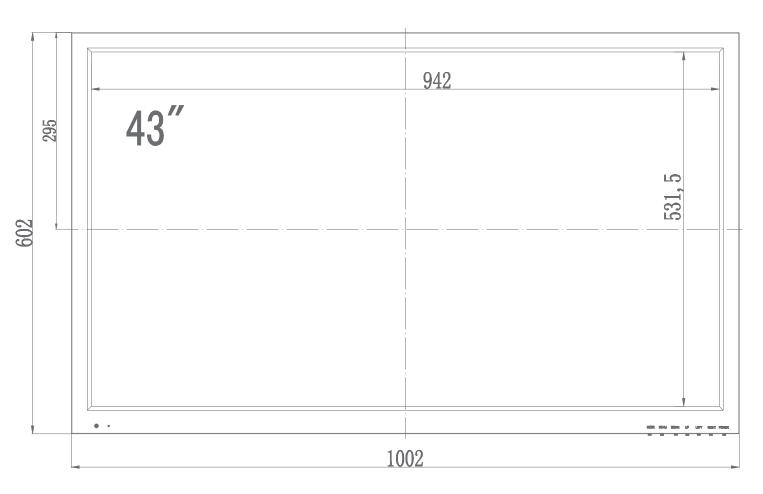

### **DISPLAY CHARACTERISTICS**

| Mode Name                | LC-MS4301-4K              |
|--------------------------|---------------------------|
| Screen Size              | 43''                      |
| Active Display Area (mm) | 941.184mm(W)×529.146mm(H) |
| Display Mode             | 16:9                      |
| LED Type                 | TFT-LED                   |
| Resolution               | 3840 × 2160               |
| Display Color            | 1.073G                    |
| Pixel Pitch(mm)          | 0.248(H)×0.248(V)         |
| Brightness(nits)         | 350cd/m <sup>2</sup>      |
| Contrast Ratio           | 5000:1                    |
| Viewing Angle            | 178(H) /178(V)            |
| Response Time            | 5ms                       |
| Backlight                | LED                       |
|                          |                           |