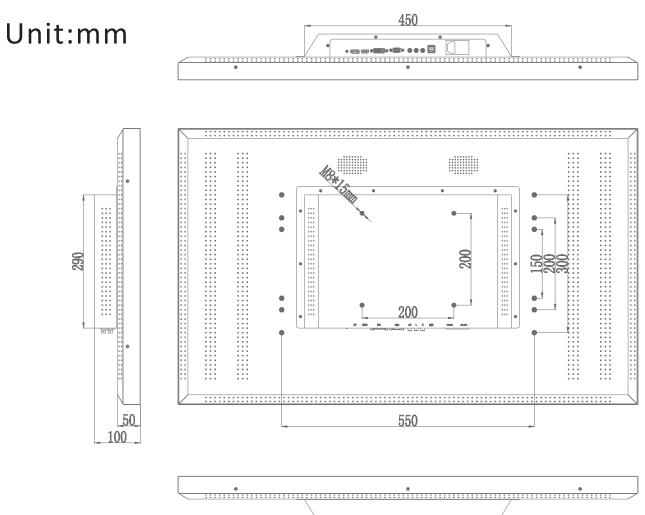

# POWER&Mount Way

| Power               | AC100V~240V,50/60Hz                        |
|---------------------|--------------------------------------------|
| Working Temperature | -30 to +85 ℃                               |
| Power Consumption   | ≦100W                                      |
| Menu                | Chinese/English(other languages supported) |
| Mounting            | Stand mount, VESA mount                    |
| MTBF                | 50000Hours                                 |