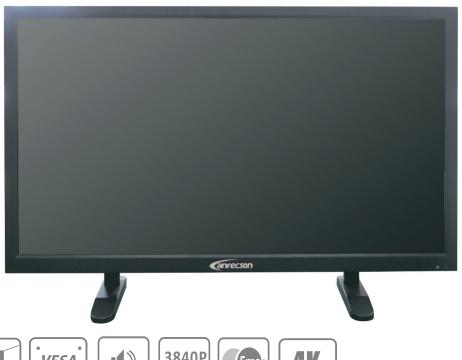

## LC-MS4301-4K (43" Industrial 4K Metal Case Monitor)

#### **Product Feature**

- 4K HD Solution
- Using all-imported industrial-grade LED screen, Designed for CCTV.
- High brightness, High contrast, High definition.
- Adapt newest 3D digital filtering and 3D digital noise reduction technology.
- Picture fast response; 178 ° wide viewing angle; Ensure that the image display is not deformed.
- 7/24 working Status; Continue working 5 years.
- Metal chassis design, Anti-static, Anti-magnetic field, Anti-interference, no radiation.
- Humanize Menu; Convenient Controller.

# POWER&Mount Way

| Power               | AC100V~240V,50/60Hz                        |
|---------------------|--------------------------------------------|
| Working Temperature | -30 to +85 ℃                               |
| Power Consumption   | ≦100W                                      |
| Menu                | Chinese/English(other languages supported) |
| Mounting            | Stand mount, VESA mount                    |
| MTBF                | 50000Hours                                 |