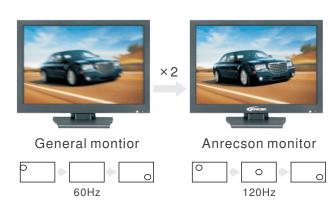

# LC-MS1001-BNC (10.1" Metal Case HDMI/VGA/BNC Monitor)

















#### **Product Feature**

- Industrial level DID LCD panel, suitable for extensive 7×24 continuous works.
- Physical resolution of 1920×1080.
- 5ms fast response time, no image ghosting.
- Adapt newest 3D digital filtering and 3D digital noise reduction technology.
- Picture fast response; 178° wide viewing angle; Ensure that the image display is not deformed.
- High fidelity digital processing, brilliant and vivid video.
- Built-in speaker.
- Humanize Menu; Convenient Controller.

## DNIe digital image processing

Dynamic optimization



Contrast enhancement



Natural color



Detail enhancement



## 120Hz Dynamic processing



## **DISPLAY CHARACTERISTICS**

| Mode Name                | LC-MS1001-BNC         |
|--------------------------|-----------------------|
| Screen Size              | 10.1"                 |
| Active Display Area (mm) | 211.2mm(W)×158.4mm(H) |
| Display Mode             | 16:9                  |
| LED Type                 | TFT-LED               |
| Resolution               | 1920 × 1080           |
| Display Color            | 16.7M                 |
| Pixel Pitch(mm)          | 0.630(H)×0.630(V)     |
| Brightness(nits)         | $350cd/m^2$           |
| Contrast Ratio           | 1000:1                |
| Viewing Angle            | 178(H) /178(V)        |
| Response Time            | 5ms                   |
| Backlight                | LED                   |
|