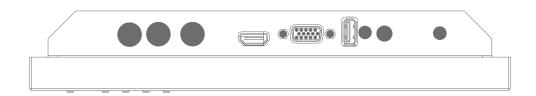

## INPUT&OUTPUT

| HDMI 2.0   | 1            |
|------------|--------------|
| VGA        | 1            |
| BNC input  | 2            |
| BNC output | 1            |
| Speaker    | 2x3W(Stereo) |