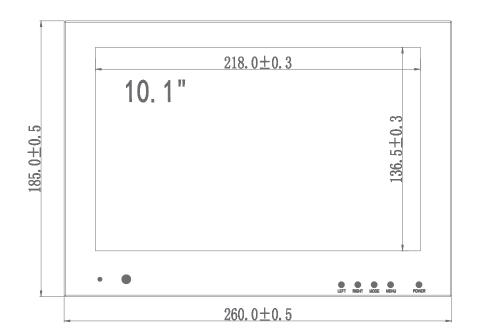

## **DISPLAY CHARACTERISTICS**

| Mode Name                | LC-MS1001-BNC         |
|--------------------------|-----------------------|
| Screen Size              | 10.1"                 |
| Active Display Area (mm) | 211.2mm(W)×158.4mm(H) |
| Display Mode             | 16:9                  |
| LED Type                 | TFT-LED               |
| Resolution               | 1920 × 1080           |
| Display Color            | 16.7M                 |
| Pixel Pitch(mm)          | 0.630(H)×0.630(V)     |
| Brightness(nits)         | $350cd/m^2$           |
| Contrast Ratio           | 1000:1                |
| Viewing Angle            | 178(H) /178(V)        |
| Response Time            | 5ms                   |
| Backlight                | LED                   |
|                          |                       |