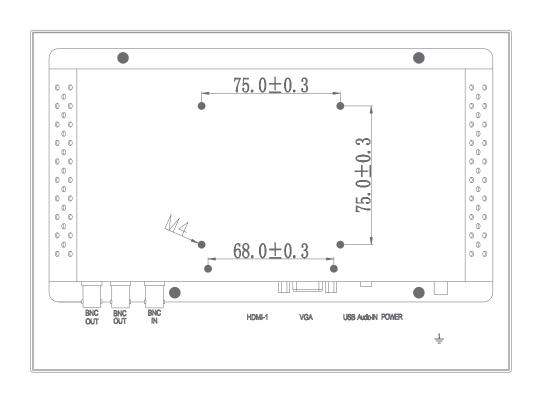

## INPUT&OUTPUT

| HDMI 2.0   | 1            |
|------------|--------------|
| VGA        | 1            |
| BNC input  | 2            |
| BNC output | 1            |
| Speaker    | 2x3W(Stereo) |

## POWER&Mount Way

| Power               | DC12V,50/60Hz                              |
|---------------------|--------------------------------------------|
| Working Temperature | -30 to +85 ℃                               |
| Power Consumption   | ≦10W                                       |
| Menu                | Chinese/English(other languages supported) |
| Mounting/Weight     | Stand mount, VESA mount/4.5kg              |
| MTBF                | 50000Hours                                 |