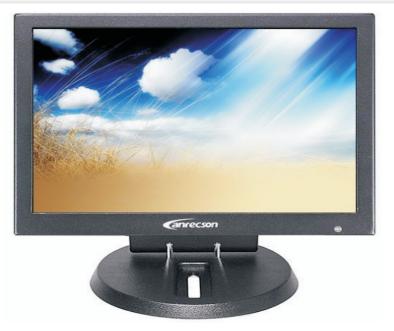

# LC-MS1001-BNC (10.1" Metal Case HDMI/VGA/BNC Monitor)

#### **Product Feature**

- Industrial level DID LCD panel, suitable for extensive 7×24 continuous works.
- Physical resolution of 1920×1080.
- 5ms fast response time, no image ghosting.
- Adapt newest 3D digital filtering and 3D digital noise reduction technology.
- Picture fast response; 178° wide viewing angle; Ensure that the image display is not deformed.
- High fidelity digital processing, brilliant and vivid video.
- Built-in speaker.
- Humanize Menu; Convenient Controller.