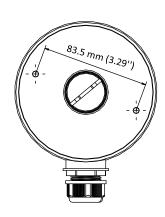

### **Dimension**

### **Parameter**

| Model      | DS-1280ZJ-DM18           |
|------------|--------------------------|
| Parameters | Junction Box             |
| Appearance | Hikvision White          |
| Material   | Aluminum Alloy           |
| Dimension  | Φ 111mm (Φ 4.37'')       |
| Weight     | Approx. 150 g (0.33 lb.) |