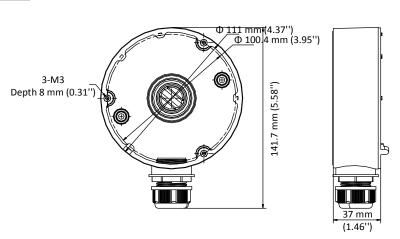

### **Dimension**

### **Parameter**

| Model      | DS-1280ZJ-DM18           |
|------------|--------------------------|
| Parameters | Junction Box             |
| Appearance | Hikvision White          |
| Material   | Aluminum Alloy           |
| Dimension  | Φ 111mm (Φ 4.37'')       |
| Weight     | Approx. 150 g (0.33 lb.) |